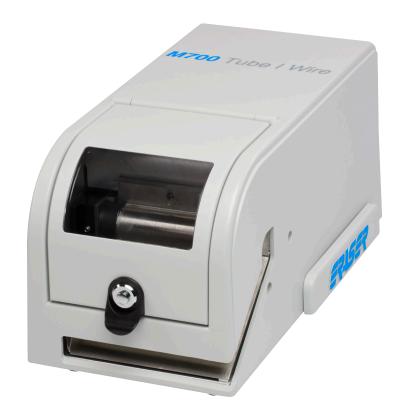

## M700 Modular Series TUBE AND WIRE CUTTER WIRE CUTTER MODULE

The M700TW Tube & Wire Cutter Module cuts wire and tube material to your specifications.

The Tube & Wire Cutter Module uses a robust pneumatic-powered guillotine cutting system to easily cut flexible tubing and wire.

- Versatile cutting method handles wire and tubing
- Automatic or manual processing capabilities
- Can be integrated into existing processes/equipment

ADAPTING TO DIFFERENT PROJECTS, MATERIALS AND SPECIFICATIONS IS SIMPLE AND TAKES ONLY SECONDS.