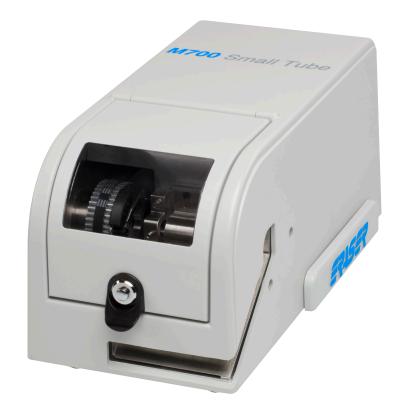

## M700 Modular Series SMALL TUBE CUTTER MODULE

The M700ST Small Tube Cutter Module cuts small tubing to your specifications. The Small Tube Cutter Module uses an innovative cutting mechanism to cut flexible tubing squarely and with precision.

- Innovative cutting head cuts tubing to 1/2" OD
- Automatic or manual processing capabilities
- Can be integrated into existing processes/equipment

ADAPTING TO DIFFERENT PROJECTS, MATERIALS AND SPECIFICATIONS IS SIMPLE AND TAKES ONLY SECONDS.