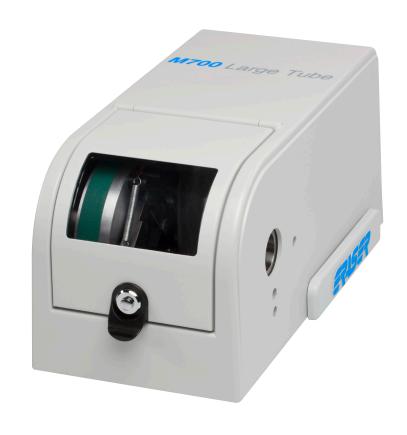

# LARGE TUBE CUTTER MODULE

The M700LT Large Tube Cutter Module cuts large tubing to your specifications. The Large Tube Cutter Module uses an innovative cutting mechanism to cut flexible tubing squarely and with precision.

- Innovative cutting head cuts tubing to 1-1/8" OD
- Automatic or manual processing capabilities
- Can be integrated into existing processes/equipment

ADAPTING TO DIFFERENT PROJECTS, MATERIALS AND SPECIFICATIONS IS SIMPLE AND TAKES ONLY SECONDS.