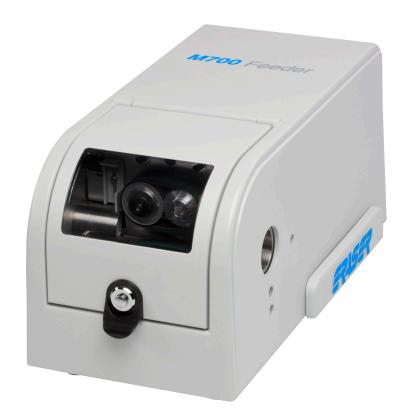

## M700 Modular Series FEEDER MODULE

For production optimization, the M700F Feeder Module transforms the Modular Series into a fully automated platform for processing your material.

The Feeder module delivers a precision method of material transport.

- Consistent output delivers accurate results
- Standalone feeding capability (with M700C)
- Option of automatic or manual processing provides complete flexibility

ADAPTING TO DIFFERENT PROJECTS, MATERIALS AND SPECIFICATIONS IS SIMPLE AND TAKES ONLY SECONDS.