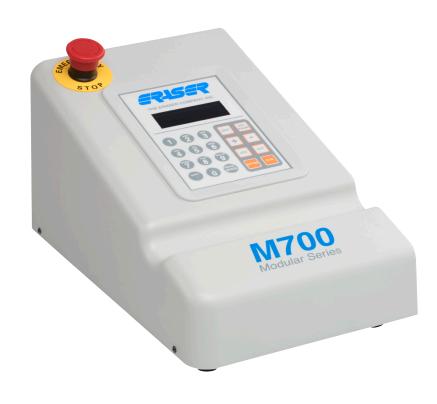

## CONTROL MODULE

The M700 platform offers maximum scalability to adapt to your changing processing needs. The M700C Control module puts the flexibility of the Modular Series at your fingertips.

- Intuitive interface for ease of programming
- Automatic module detection/operation from one location
- Automation of jobs with scalable kitting feature (single or multiple batch)
- Job manager software available (provides remote/PC programming capabilities)